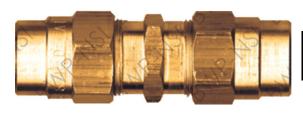

## **Compression Mender**

| M-444  | 3/8Hose x 3/8Hose | \$6.55  |
|--------|-------------------|---------|
| M-1380 | 1/2Hose x 1/2Hose | \$10.21 |