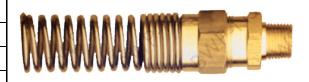

## **Compression Coupler with Spring**

| \$3.46 | 3/8Hose x 1/4MPT | M-303  |
|--------|------------------|--------|
| \$3.58 | 3/8Hose x 3/8MPT | M-304  |
| \$4.71 | 3/8Hose x 1/2MPT | M-305  |
| \$6.33 | 1/2Hose x 3/8MPT | M-1362 |
| \$6.69 | 1/2Hose x 1/2MPT | M-1363 |