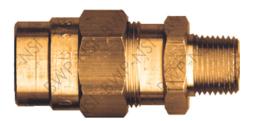

## Brass Hose Fittings Compression Coupler

| M-300  | 3/8Hose x 1/4MPT | \$3.63 |
|--------|------------------|--------|
| M-301  | 3/8Hose x 3/8MPT | \$3.18 |
| M-302  | 3/8Hose x 1/2MPT | \$4.26 |
| M-1360 | 1/2Hose x 3/8MPT | \$5.31 |
| M-1361 | 1/2Hose x 1/2MPT | \$4.48 |