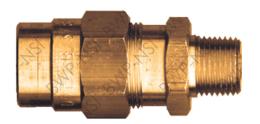

## Brass Hose Fittings Compression Coupler

| M-300  | 3/8Hose x 1/4MPT | \$3.17 |
|--------|------------------|--------|
| M-301  | 3/8Hose x 3/8MPT | \$2.77 |
| M-302  | 3/8Hose x 1/2MPT | \$3.72 |
| M-1360 | 1/2Hose x 3/8MPT | \$4.64 |
| M-1361 | 1/2Hose x 1/2MPT | \$3.90 |