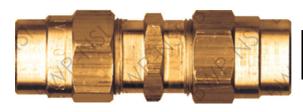

## **Compression Mender**

| M-444  | 3/8Hose x 3/8Hose | \$5.72 |
|--------|-------------------|--------|
| M-1380 | 1/2Hose x 1/2Hose | \$8.93 |