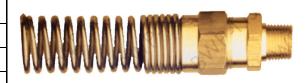

## **Compression Coupler with Spring**

| \$3.01 | 3/8Hose x 1/4MPT | M-303  |
|--------|------------------|--------|
| \$3.12 | 3/8Hose x 3/8MPT | M-304  |
| \$4.11 | 3/8Hose x 1/2MPT | M-305  |
| \$5.52 | 1/2Hose x 3/8MPT | M-1362 |
| \$5.83 | 1/2Hose x 1/2MPT | M-1363 |