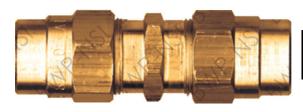

## **Compression Mender**

| M-444  | 3/8Hose x 3/8Hose | \$5.75 |
|--------|-------------------|--------|
| M-1380 | 1/2Hose x 1/2Hose | \$8.97 |