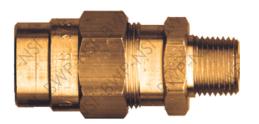

## Brass Hose Fittings Compression Coupler

| M-300  | 3/8Hose x 1/4MPT | \$3.19 |
|--------|------------------|--------|
| M-301  | 3/8Hose x 3/8MPT | \$2.79 |
| M-302  | 3/8Hose x 1/2MPT | \$3.74 |
| M-1360 | 1/2Hose x 3/8MPT | \$4.67 |
| M-1361 | 1/2Hose x 1/2MPT | \$3.94 |