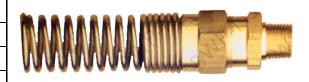

## **Compression Coupler with Spring**

| \$3.04 | 3/8Hose x 1/4MPT | M-303  |
|--------|------------------|--------|
| \$3.15 | 3/8Hose x 3/8MPT | M-304  |
| \$4.14 | 3/8Hose x 1/2MPT | M-305  |
| \$5.56 | 1/2Hose x 3/8MPT | M-1362 |
| \$5.88 | 1/2Hose x 1/2MPT | M-1363 |