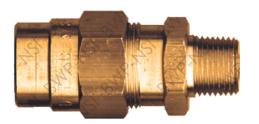

## Brass Hose Fittings Compression Coupler

| \$3.18 | 3/8Hose x 1/4MPT | M-300  |
|--------|------------------|--------|
| \$2.78 | 3/8Hose x 3/8MPT | M-301  |
| \$3.73 | 3/8Hose x 1/2MPT | M-302  |
| \$4.65 | 1/2Hose x 3/8MPT | M-1360 |
| \$3.92 | 1/2Hose x 1/2MPT | M-1361 |