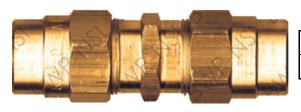

## **Compression Mender**

| M-444  | 3/8Hose x 3/8Hose | \$5.74 |
|--------|-------------------|--------|
| M-1380 | 1/2Hose x 1/2Hose | \$8.95 |