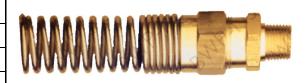

## **Compression Coupler with Spring**

| \$3.03 | 3/8Hose x 1/4MPT | M-303  |
|--------|------------------|--------|
| \$3.14 | 3/8Hose x 3/8MPT | M-304  |
| \$4.13 | 3/8Hose x 1/2MPT | M-305  |
| \$5.55 | 1/2Hose x 3/8MPT | M-1362 |
| \$5.86 | 1/2Hose x 1/2MPT | M-1363 |