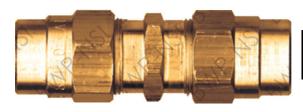

## **Compression Mender**

| M-444  | 3/8Hose x 3/8Hose | \$5.77 |
|--------|-------------------|--------|
| M-1380 | 1/2Hose x 1/2Hose | \$8.99 |