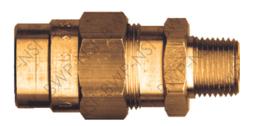

## Brass Hose Fittings Compression Coupler

| M-300  | 3/8Hose x 1/4MPT | \$3.20 |
|--------|------------------|--------|
| M-301  | 3/8Hose x 3/8MPT | \$2.80 |
| M-302  | 3/8Hose x 1/2MPT | \$3.76 |
| M-1360 | 1/2Hose x 3/8MPT | \$4.68 |
| M-1361 | 1/2Hose x 1/2MPT | \$3.96 |