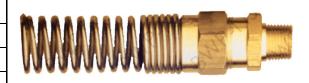

## **Compression Coupler with Spring**

| \$3.06 | 3/8Hose x 1/4MPT | M-303  |
|--------|------------------|--------|
| \$3.17 | 3/8Hose x 3/8MPT | M-304  |
| \$4.16 | 3/8Hose x 1/2MPT | M-305  |
| \$5.59 | 1/2Hose x 3/8MPT | M-1362 |
| \$5.90 | 1/2Hose x 1/2MPT | M-1363 |