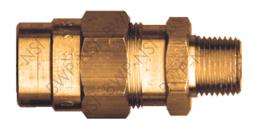

## Brass Hose Fittings Compression Coupler

| M-300  | 3/8Hose x 1/4MPT | \$3.70 |
|--------|------------------|--------|
| M-301  | 3/8Hose x 3/8MPT | \$3.25 |
| M-302  | 3/8Hose x 1/2MPT | \$4.36 |
| M-1360 | 1/2Hose x 3/8MPT | \$5.42 |
| M-1361 | 1/2Hose x 1/2MPT | \$4.61 |