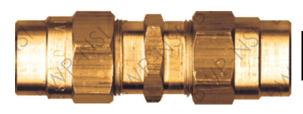

## **Compression Mender**

| M-444  | 3/8Hose x 3/8Hose | \$6.66  |
|--------|-------------------|---------|
| M-1380 | 1/2Hose x 1/2Hose | \$10.37 |