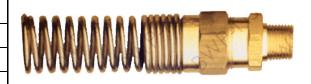

## **Compression Coupler with Spring**

| \$3.57 | 3/8Hose x 1/4MPT | M-303  |
|--------|------------------|--------|
| \$3.69 | 3/8Hose x 3/8MPT | M-304  |
| \$4.84 | 3/8Hose x 1/2MPT | M-305  |
| \$6.49 | 1/2Hose x 3/8MPT | M-1362 |
| \$6.86 | 1/2Hose x 1/2MPT | M-1363 |