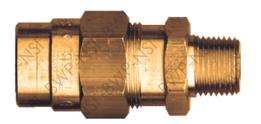

## Brass Hose Fittings Compression Coupler

| M-300  | 3/8Hose x 1/4MPT | \$3.61 |
|--------|------------------|--------|
| M-301  | 3/8Hose x 3/8MPT | \$3.16 |
| M-302  | 3/8Hose x 1/2MPT | \$4.24 |
| M-1360 | 1/2Hose x 3/8MPT | \$5.28 |
| M-1361 | 1/2Hose x 1/2MPT | \$4.44 |