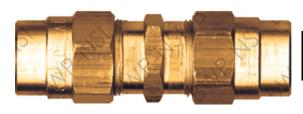

## **Compression Mender**

| M-444  | 3/8Hose x 3/8Hose | \$6.52  |
|--------|-------------------|---------|
| M-1380 | 1/2Hose x 1/2Hose | \$10.17 |