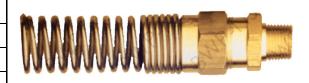

## **Compression Coupler with Spring**

| M-303  | 3/8Hose x 1/4MPT | \$3.43 |
|--------|------------------|--------|
| M-304  | 3/8Hose x 3/8MPT | \$3.55 |
| M-305  | 3/8Hose x 1/2MPT | \$4.68 |
| M-1362 | 1/2Hose x 3/8MPT | \$6.29 |
| M-1363 | 1/2Hose x 1/2MPT | \$6.64 |