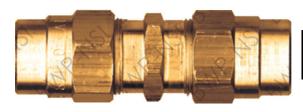

## **Compression Mender**

| M-444  | 3/8Hose x 3/8Hose | \$6.54  |
|--------|-------------------|---------|
| M-1380 | 1/2Hose x 1/2Hose | \$10.19 |