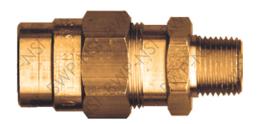

## Brass Hose Fittings Compression Coupler

| M-300  | 3/8Hose x 1/4MPT | \$3.62 |
|--------|------------------|--------|
| M-301  | 3/8Hose x 3/8MPT | \$3.17 |
| M-302  | 3/8Hose x 1/2MPT | \$4.25 |
| M-1360 | 1/2Hose x 3/8MPT | \$5.29 |
| M-1361 | 1/2Hose x 1/2MPT | \$4.46 |