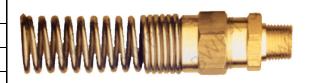

## **Compression Coupler with Spring**

| \$3.45 | 3/8Hose x 1/4MPT | M-303  |
|--------|------------------|--------|
| \$3.57 | 3/8Hose x 3/8MPT | M-304  |
| \$4.70 | 3/8Hose x 1/2MPT | M-305  |
| \$6.32 | 1/2Hose x 3/8MPT | M-1362 |
| \$6.67 | 1/2Hose x 1/2MPT | M-1363 |