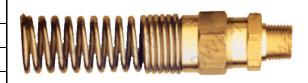

## **Compression Coupler with Spring**

| \$3.00 | 3/8Hose x 1/4MPT | M-303  |
|--------|------------------|--------|
| \$3.06 | 3/8Hose x 3/8MPT | M-304  |
| \$4.01 | 3/8Hose x 1/2MPT | M-305  |
| \$5.33 | 1/2Hose x 3/8MPT | M-1362 |
| \$5.64 | 1/2Hose x 1/2MPT | M-1363 |