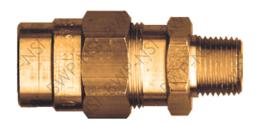

## Brass Hose Fittings Compression Coupler

| M-300  | 3/8Hose x 1/4MPT | \$3.09 |
|--------|------------------|--------|
| M-301  | 3/8Hose x 3/8MPT | \$2.71 |
| M-302  | 3/8Hose x 1/2MPT | \$3.63 |
| M-1360 | 1/2Hose x 3/8MPT | \$4.49 |
| M-1361 | 1/2Hose x 1/2MPT | \$3.84 |