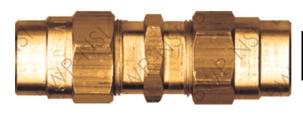

## **Compression Mender**

| M-444  | 3/8Hose x 3/8Hose | \$5.58 |
|--------|-------------------|--------|
| M-1380 | 1/2Hose x 1/2Hose | \$8.55 |