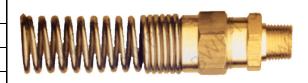

## **Compression Coupler with Spring**

| M-303  | 3/8Hose x 1/4MPT | \$3.00 |
|--------|------------------|--------|
| M-304  | 3/8Hose x 3/8MPT | \$3.05 |
| M-305  | 3/8Hose x 1/2MPT | \$4.00 |
| M-1362 | 1/2Hose x 3/8MPT | \$5.32 |
| M-1363 | 1/2Hose x 1/2MPT | \$5.63 |