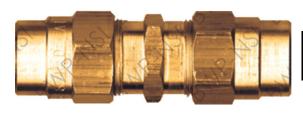

## **Compression Mender**

| M-444  | 3/8Hose x 3/8Hose | \$5.58 |
|--------|-------------------|--------|
| M-1380 | 1/2Hose x 1/2Hose | \$8.54 |