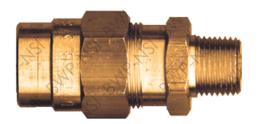

## Brass Hose Fittings Compression Coupler

| M-300  | 3/8Hose x 1/4MPT | \$3.09 |
|--------|------------------|--------|
| M-301  | 3/8Hose x 3/8MPT | \$2.70 |
| M-302  | 3/8Hose x 1/2MPT | \$3.62 |
| M-1360 | 1/2Hose x 3/8MPT | \$4.48 |
| M-1361 | 1/2Hose x 1/2MPT | \$3.83 |